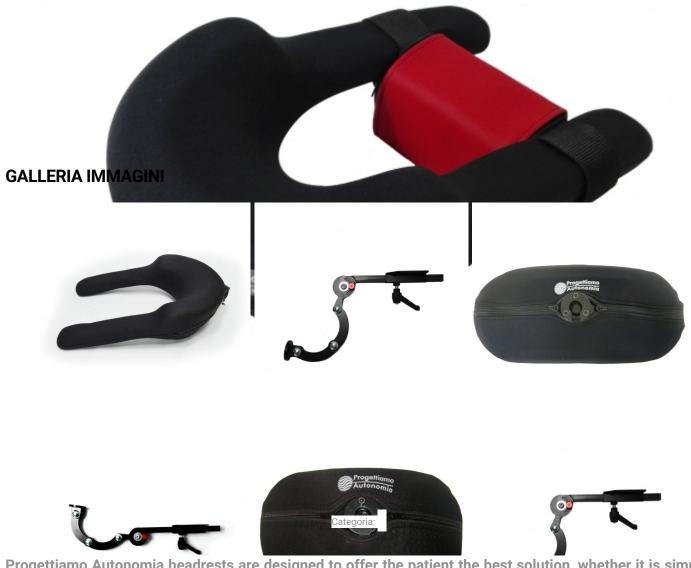

# **HEADRESTS**

Progettiamo Autonomia headrests are designed to offer the patient the best solution, whether it is simple support or head positioning.

Barbieri Srl (Progettiamo Autonomia) Via Nobel, 88 - 42124 Reggio Emilia Tel +39 0522 278.888 - Fax +39 0522 278.889 info@progettiamoautonomia.it

### Support and positioning

Three different sizes of pads, more or less contoured, with or without side wings, adapt to the needs of children and adults. The positioning systems are more articulated and respond to particularly complex postural adjustments and corrections. They include occipital supports, suboccipital supports, lateral pads and they can integrate alternative controls for the electronic wheelchair management. It is a latest generation therapeutic tool that works on the active control of the head, acting through the support of the neck. It conceptually recalls the anchoring device used by formula one drivers.

#### Adjustable hardware

A key role is played by the fitting hardware, thanks to which we can find the right fit on the patient.