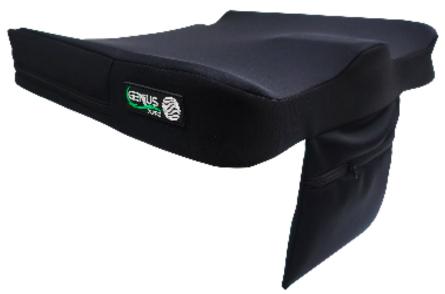

## GENIUS X & X PRO

Genius X is an anti-decubitus cushion designed for the patient who needs daily comfort and prevention in a sitting position. It is composed of a semi-rigid base made of medium-density foam and ischial housing made of Sunmate. The upper surface is made of special airbreathe fabric with excellent breathability and pressure absorption properties. Available in PRO version with shaped base for the user who also requires alignment and complete covering in Sunmate.

#### Comfort and prevention

The anatomical flat base facilitates transfers, while the ischial support relieves the pressure caused by long periods of sitting.