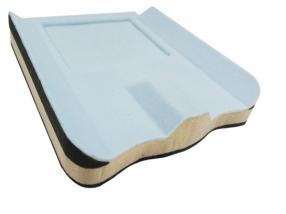

### Genius X PRO

The contoured anatomical base promotes pelvic stability and alignment. The ischial insert provides significant pressure relief, increasing the cushion's use time. The SUNMATE cover offers a high degree of prevention for decubitus and skin injuries.