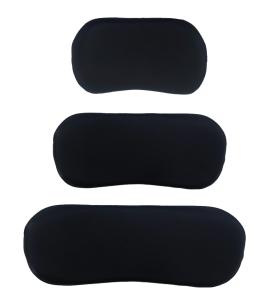

## **HEADRESTS**

Progettiamo Autonomia headrests are designed to offer the patient the best solution, whether it is simple support or head positioning.

Three different sizes of pads, more or less contoured, with or without side wings, adapt to the needs of children and adults. The positioning systems are more articulated and respond to particularly complex postural adjustments and corrections. They include occipital supports, suboccipital supports, lateral pads and they can integrate alternative controls for the electronic wheelchair management. It is a latest-generation therapeutic tool that works on the active control of the head, acting through the support of the neck. It conceptually recalls the anchoring device used by formula one drivers.