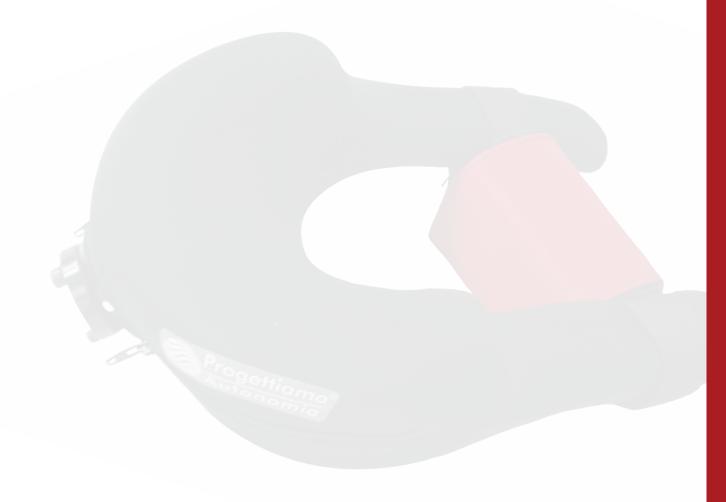

## **Application**

Postural head supports are indicated for patients who are not able to support the weight of the head over time and for patients with hypertone and extensor spasms associated with poor head control (lateral displacements and falls of the head with normal headrest; constant repositioning is required). The GNO headrest provides lateral and posterior support so that the patient is invited to a median position during neck extensor spasm.