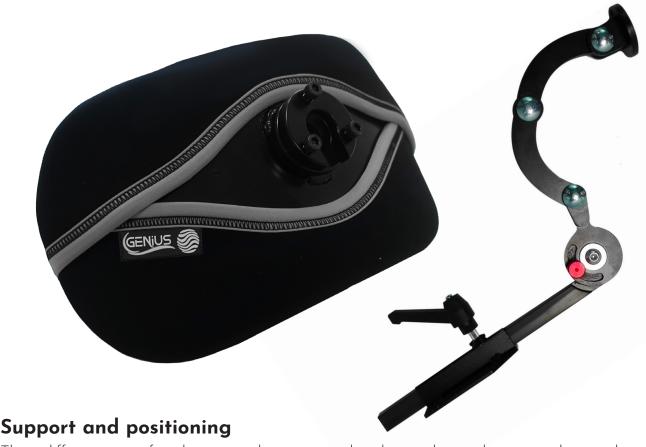

## Adjustable hardware

A key role is played by the fitting hardware, thanks to which we can find the right fit on the patient.